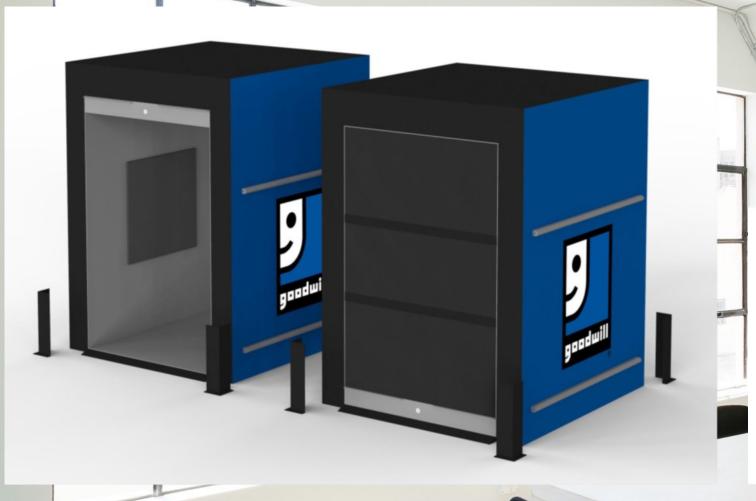

## RFID Backend Cart Tunnels

Pulling individual items out of the overall store POS inventory system has never been easier or quicker – push a cart into a tunnel, press 'Scan' ... process is complete!