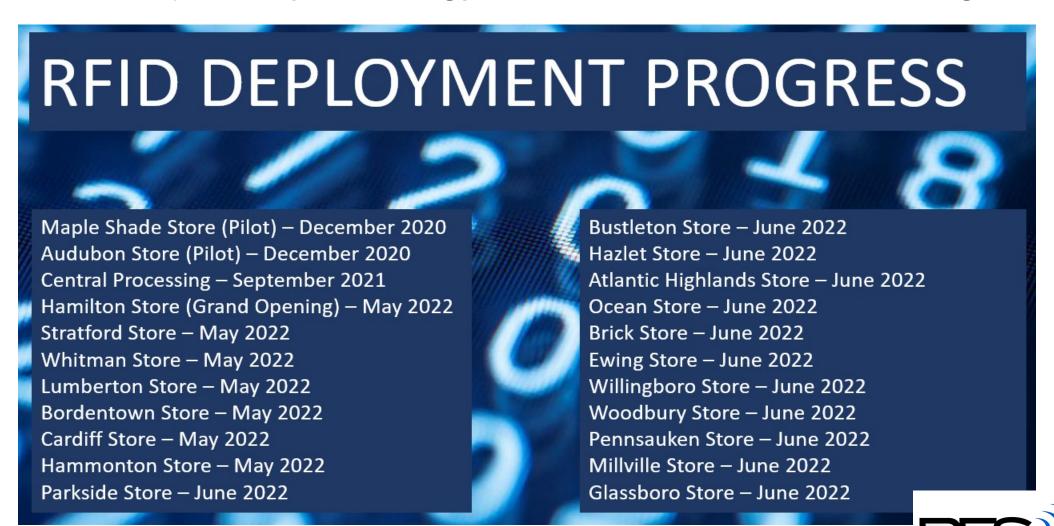

Goodwill New Jersey & Philadelphia is unlocking possibilities with RFID Enabled Solutions ... one tag at a time!



- 1. Improved customer experience with faster checkouts
- An ability to precisely search inventory quickly (which has never been previously possible at GW)
- Significantly speed up weekly pull process
   (especially with use of handhelds and cart tunnels)
- 4. Loss prevention via antennae at POS and EAS panel (alerts for hidden items, dressing room dwell table)
- Lower reliance on full-time cashiers (decreases payroll and therefore overall ROI)
- 6. Accurate company-wide inventory management (RFID logistics tracking cuts waste, theft and loss)



# Primary Goals with RFID implementations

"At Goodwill Southern NJ, the use of RFID technology will have an unprecedented impact on the customer experience, the internal organization; and most importantly, our employees, services, and programs.