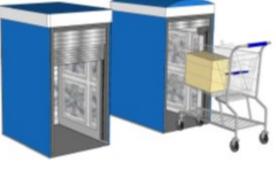

## RFID Backend Cart Tunnels

Pulling individual items out of the overall store POS inventory system has never been easier or quicker – push a cart into a tunnel, press 'Scan' ... process is complete!