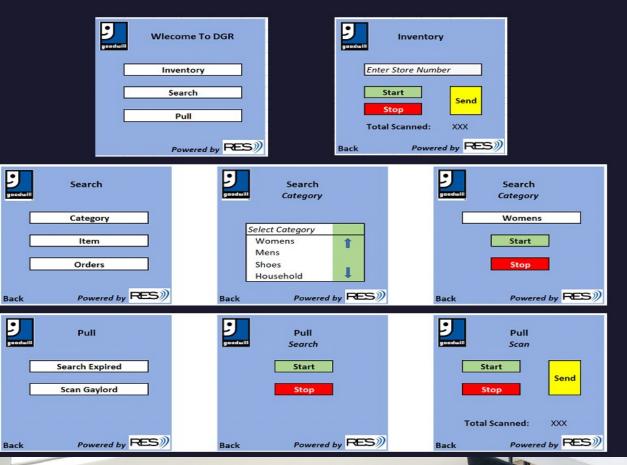

n ability to precisely search inventory quickly (which has never been previously possible at GW)
- Significantly speed up weekly pull process
   (especially with use of handhelds and cart tunnels)
- 4. Loss prevention via antennae at POS and EAS panel (alerts for hidden items, dressing room dwell table)
- Lower reliance on full-time cashiers (decreases payroll and therefore overall ROI)
- 6. Accurate company-wide inventory management (RFID logistics tracking cuts waste, theft and loss)



# Primary Goals with RFID implementations

"At Goodwill Southern NJ, the use of RFID technology will have an unprecedented impact on the customer experience, the internal organization; and most importantly, our employees, services, and programs."



## Easy-to-use RFID Handhelds

### RFID Hand-Held Guns









# RFID Custom Checkout Kiosk & Portal



**SAVE TIME by dropping items** into the kiosk basket all at once



**Full Cart Walk-through Portal** 





## RFID Backend Cart Tunnels



Pulling individual items out of the overall store POS inventory system has never been easier or quicker – push a cart into a tunnel, press 'Scan' ... process is complete!









# RFID Buy-Online-Pickup-In Store



Goodwill NJ is currently building their own eCommerce website where they will list the contents of each store's inventory and upload various photos of a percentage of their products





Handheld RFID scanners are used to find items on the sales floor





# EAS Door Security Panels



Daily RFID Security Panel Report for 10/1/2023 - 10/31/2023

| Store Name    | Sold         | UnSold | Dat