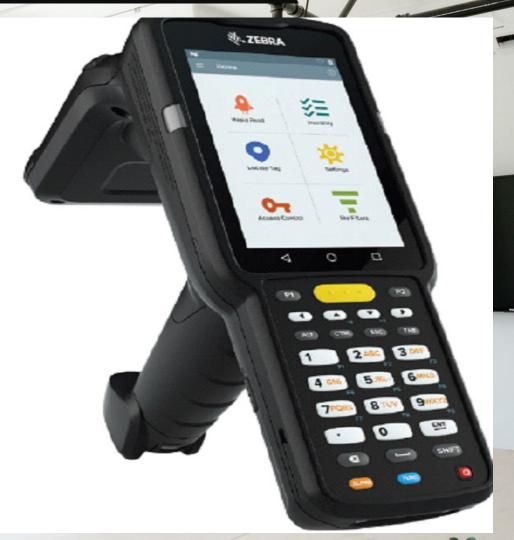

## Easy-to-use RFID Handhelds

### RFID Hand-Held Guns

Handheld RFID scanners are used to find items on the sales floor