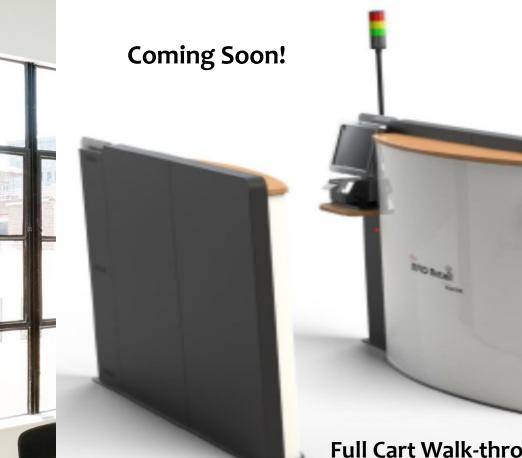

# RFID Custom Checkout Kiosk & Portal

**SAVE TIME by dropping items** into the kiosk basket all at once

**Full Cart Walk-through Portal** 